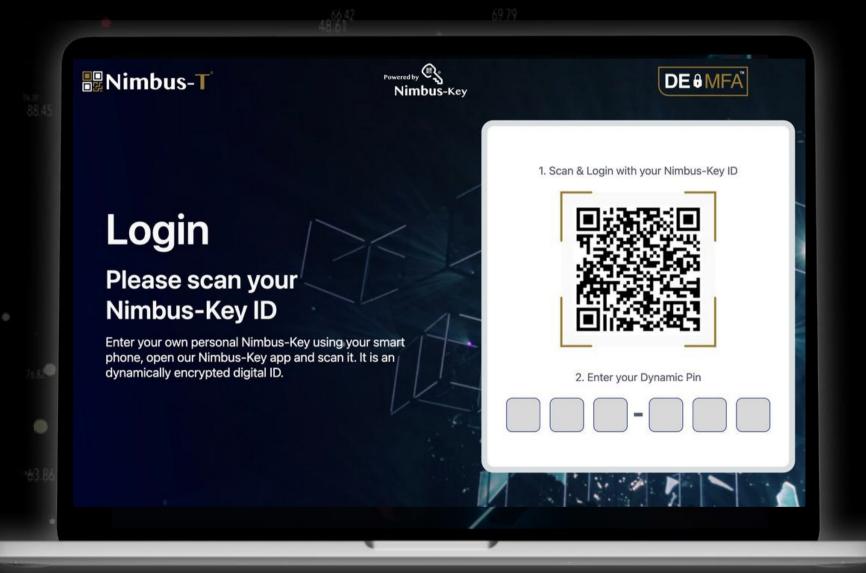

### Login to your company account

https://dashboard.nimbus-id.com

Scan your dynamic Company Nimbus-Key ID QRcode and enter your dynamic PIN code