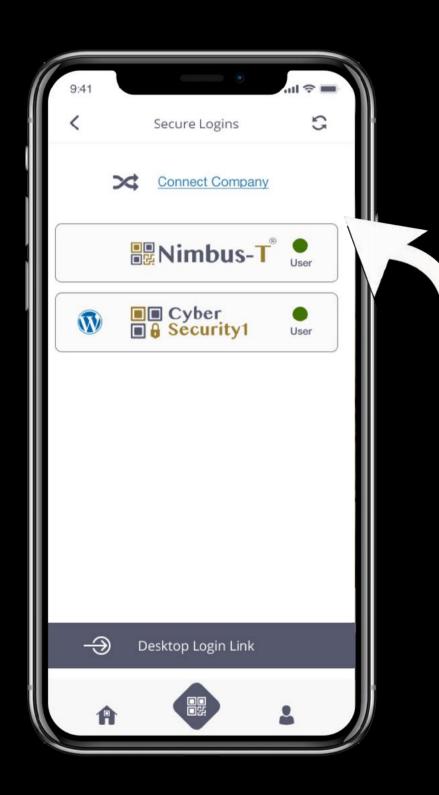

Login to mobile app:

- 1. Face ID Biometric
- 2.AI Comparison with registration images.

Enter Master PIN and Login

Select My Nimbus Keys button.

Touch the Nimbus-Key Logo

Your Nimbus-Key ID login credentials.

Dynamic PIN & Encrypted QRcode