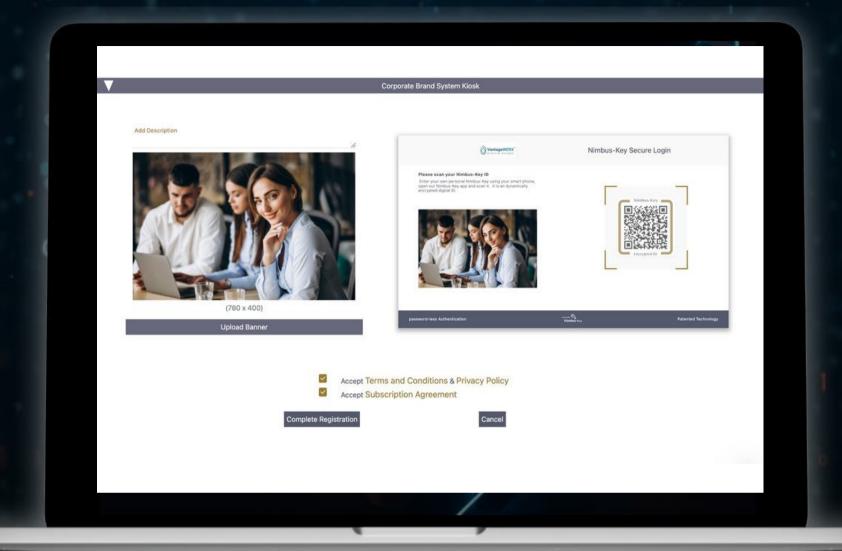

1. Register Corporate Information and Business License

Corporate Logo:
 Format: Image.jpg
 Size: 350 x 150 pixels

Corporate Icon:
 Format: Image.jpg
 Size: 150 x 150 pixels

Corporate Logo:
 Format: Image.jpg

Size: 350 x 150 pixels

Corporate Icon:
 Format: Image.jpg
 Size: 150 x 150 pixels

Corporate Logo:
 Format: Image.jpg

Size: 350 x 150 pixels

Corporate Icon:
 Format: Image.jpg
 Size: 150 x 150 pixels

Corporate Logo:
 Format: Image.jpg
 Size: 350 x 150 pixels

Corporate Icon:
 Format: Image.jpg
 Size: 150 x 150 pixels

### 3. Accept:

Subscription Agreement

Complete Registration

- 3. Accept:
- Terms and Conditions & Privacy Policy
- Subscription Agreement
- Complete Registration

Click the refresh icon in the upper right corner