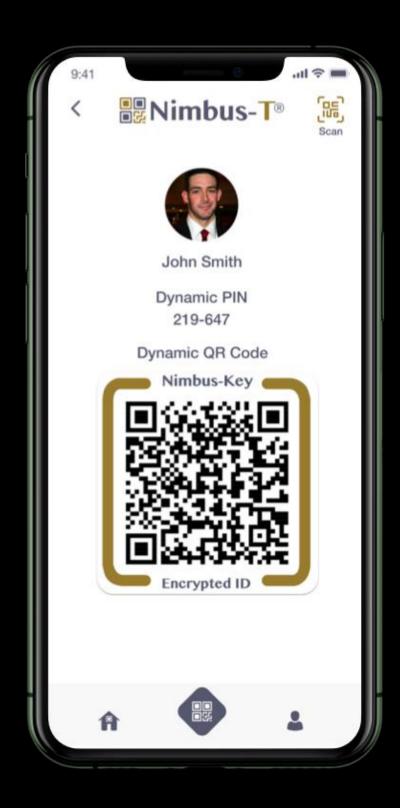

Dynamic PIN & Encrypted QRcode

# Login to your Nimbus Account https://dashboard.nimbus-id.com

Scan your dynamic Nimbus-Key ID QRcode and enter your dynamic PIN code

# Login to your Nimbus Account https://dashboard.nimbus-id.com

Scan your dynamic Nimbus-Key ID QRcode and enter your dynamic PIN code

Select Get Corporate Account