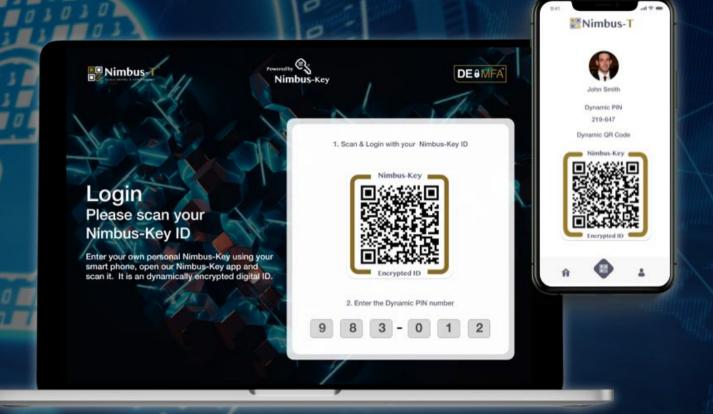

# Login to your Nimbus Account https://dashboard.nimbus-id.com

Scan your dynamic Nimbus-Key ID QRcode and enter your dynamic PIN code

# Login to your Nimbus Account https://dashboard.nimbus-id.com

Scan your dynamic Nimbus-Key ID QRcode and enter your dynamic PIN code

Select Get Corporate Account