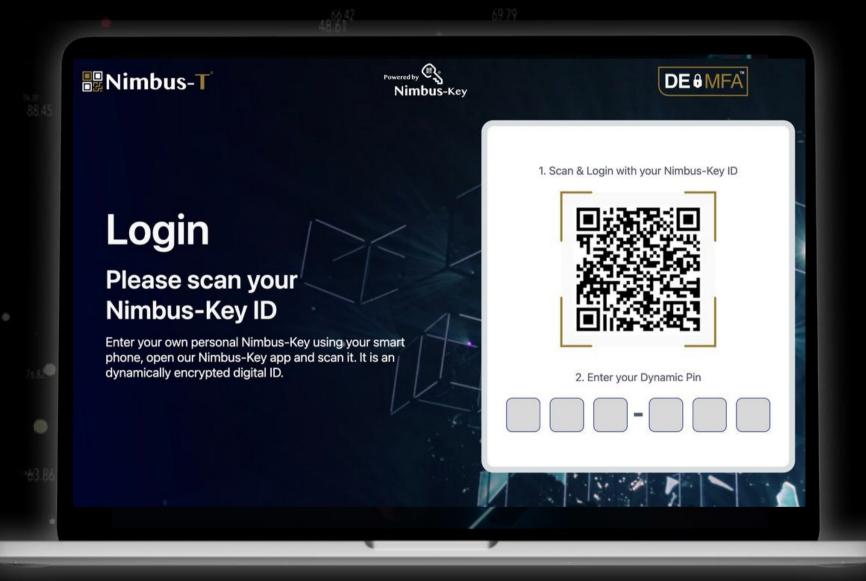

# Login to your Nimbus Account https://dashboard.nimbus-id.com

Scan your dynamic Nimbus-Key ID QRcode and enter your dynamic PIN code

# Login to your Nimbus Account https://dashboard.nimbus-id.com

Scan your dynamic Nimbus-Key ID QRcode and enter your dynamic PIN code

Select Get Corporate Account