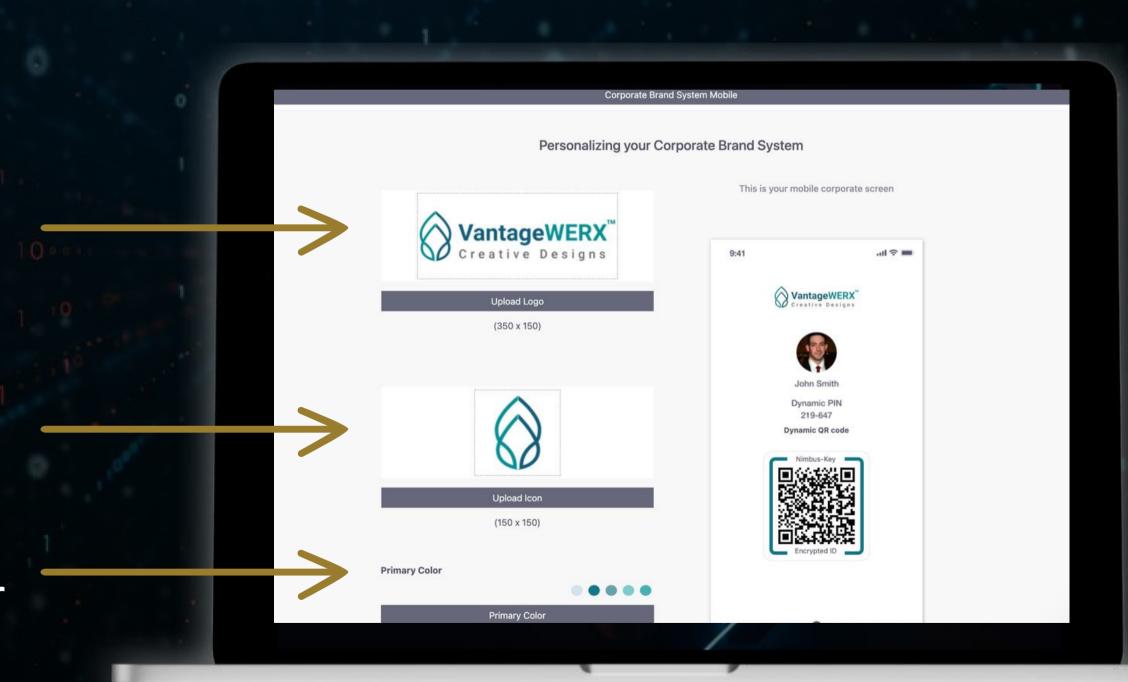

1. Register Corporate Information and Business License

Corporate Logo:
 Format: Image.jpg
 Size: 350 x 150 pixels

Corporate Icon:
 Format: Image.jpg
 Size: 150 x 150 pixels

Corporate Logo:
 Format: Image.jpg

Size: 350 x 150 pixels

Corporate Icon:
 Format: Image.jpg
 Size: 150 x 150 pixels

Corporate Logo:
 Format: Image.jpg

Size: 350 x 150 pixels

Corporate Icon:
 Format: Image.jpg
 Size: 150 x 150 pixels

Corporate Logo:
 Format: Image.jpg
 Size: 350 x 150 pixels

Corporate Icon:
 Format: Image.jpg
 Size: 150 x 150 pixels