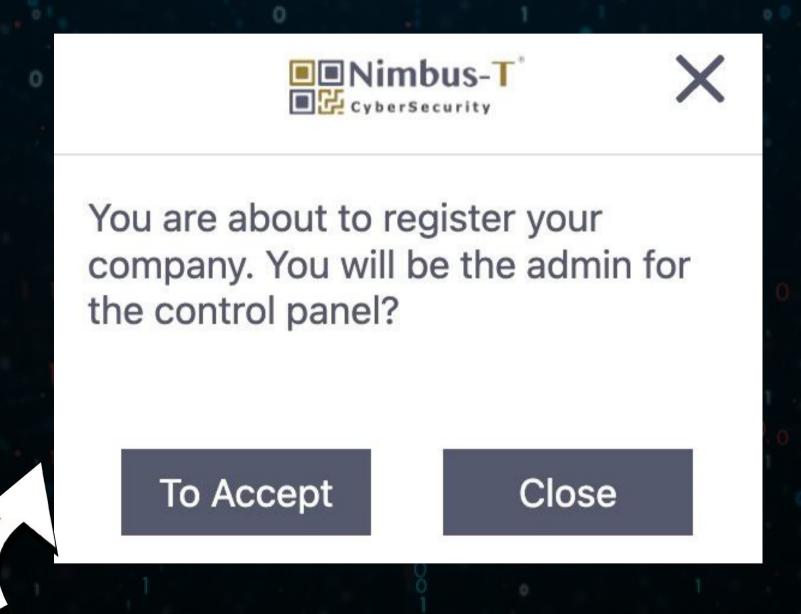

### PopUp

Select To Accept

| Address 2  Country United States  City  Business Email  Prefix Mobile Phone | Country United States  City  Zip                               | Address 1 |   |          |  |
|-----------------------------------------------------------------------------|----------------------------------------------------------------|-----------|---|----------|--|
| United States   City  Zip  Business Email                                   | United States   City  Zip  Business Email  Prefix Mobile Phone | Address 2 |   |          |  |
| City Zip  Business Email                                                    | City Zip  Business Email  Prefix Mobile Phone                  |           | ~ | State    |  |
| Business Email                                                              | Business Email  Prefix Mobile Phone                            |           |   | 7in      |  |
|                                                                             | (+1) 4086543800                                                | Prefix I  |   |          |  |
|                                                                             |                                                                |           |   | $\equiv$ |  |
|                                                                             |                                                                |           |   |          |  |