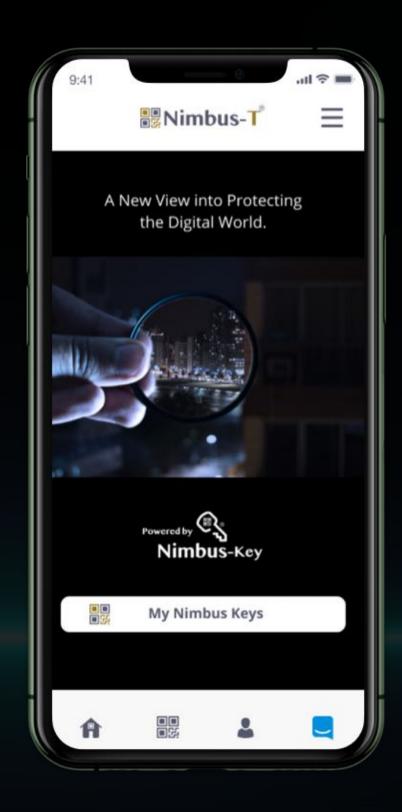

Login to mobile app:

- 1. Face ID Biometric
- 2.AI Comparison with registration images.

Enter Master PIN and Login

Select My Nimbus Keys button.

Touch the Nimbus-Key Logo

Your Nimbus-Key ID login credentials.