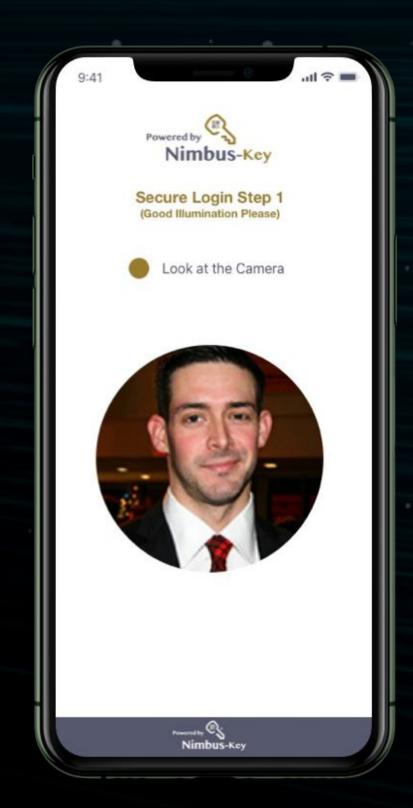

Corporate Registration
Instructions

5 Admins **FREE** for 30 Days!

No passwords, more secure.

Welcome to setting up your Nimbus-Key ID

Corporate Dashboard

Click Login Button

Login to mobile app:

- 1. Face ID Biometric
- 2.AI Comparison with registration images.

Login to mobile app:

- 1. Face ID Biometric
- 2.AI Comparison with registration images.

Enter Master PIN and Login

Select My Nimbus Keys button.

Touch the Nimbus-Key Logo

Your Nimbus-Key ID login credentials.