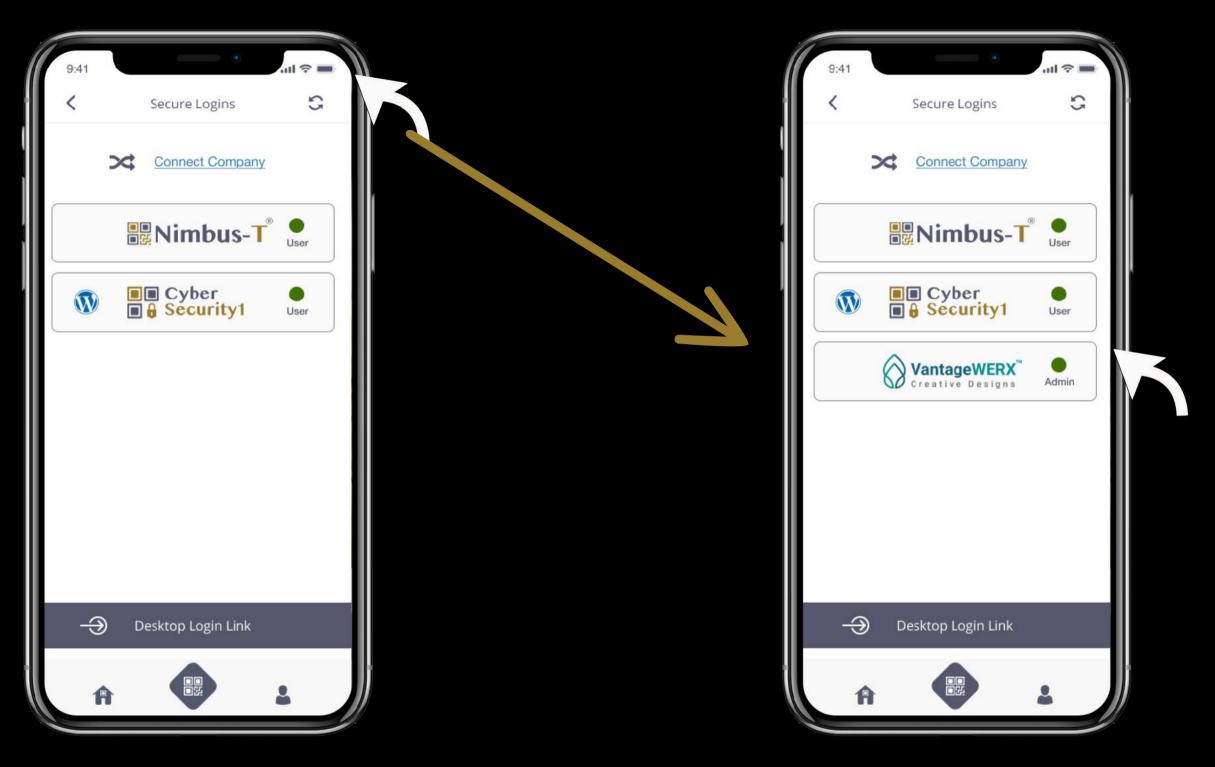

### 3. Accept:

Subscription Agreement

Complete Registration

- 3. Accept:
- Terms and Conditions & Privacy Policy
- Subscription Agreement
- Complete Registration

Click the refresh icon in the upper right corner

Now the button of the company you registered appears in My Nimbus Keys

Click the refresh icon in the upper right corner

Now the button of the company you registered appears in My Nimbus Keys

Congratulations!