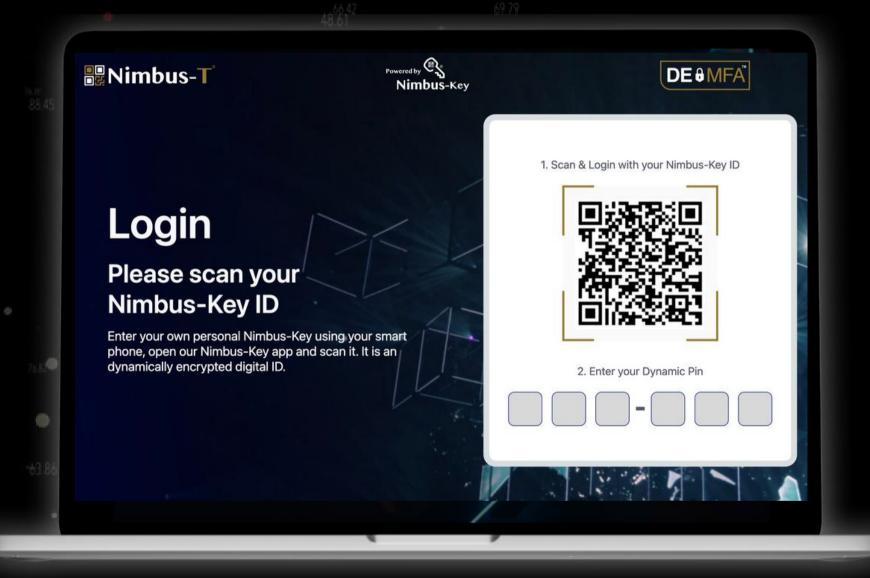

### Login to your company account

https://dashboard.nimbus-id.com

Scan your dynamic Company Nimbus-Key ID QRcode and enter your dynamic PIN code