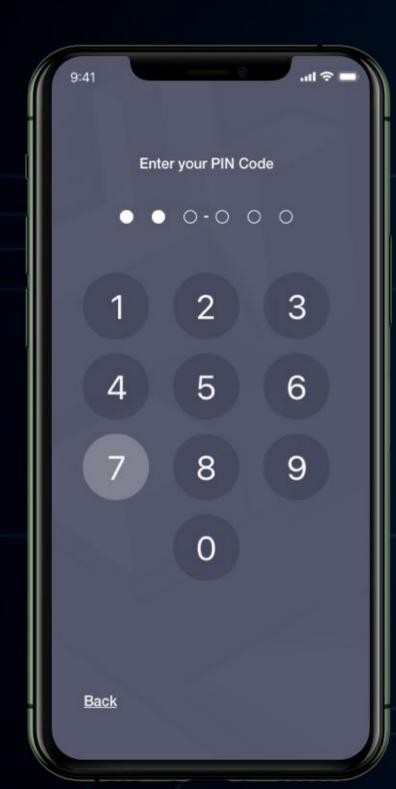

Login to mobile app:

- 1. Face ID Biometric
- 2.AI Comparison with registration images.

Enter Master PIN and Login

Select My Nimbus Keys button.

Touch the Nimbus-Key Logo

Your Nimbus-Key ID login credentials.

Dynamic PIN & Encrypted QRcode

# Login to your Nimbus Account https://dashboard.nimbus-id.com

Scan your dynamic Nimbus-Key ID QRcode and enter your dynamic PIN code

# Login to your Nimbus Account https://dashboard.nimbus-id.com

Scan your dynamic Nimbus-Key ID QRcode and enter your dynamic PIN code

Select Get Corporate Account