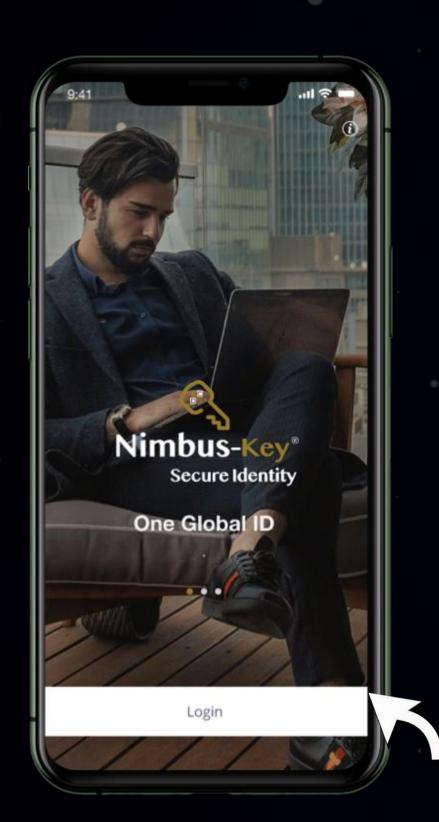

Corporate Registration
Instructions

5 Admins **FREE** for 30 Days!

No passwords, more secure.

Welcome to setting up your Nimbus-Key ID

Corporate Dashboard

Click Login Button

Login to mobile app:

- 1. Face ID Biometric
- 2.AI Comparison with registration images.