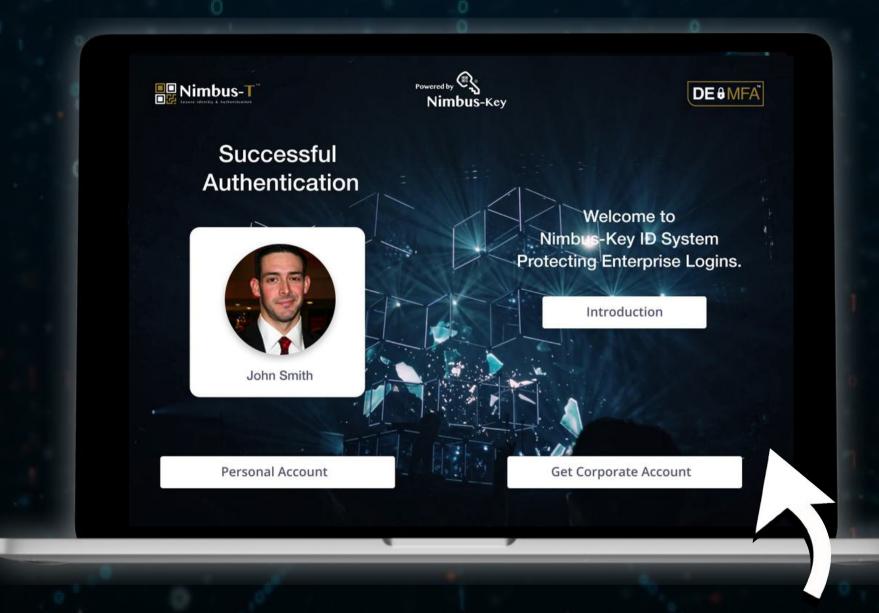

# Login to your Nimbus Account https://dashboard.nimbus-id.com

Scan your dynamic Nimbus-Key ID QRcode and enter your dynamic PIN code

# Login to your Nimbus Account https://dashboard.nimbus-id.com

Scan your dynamic Nimbus-Key ID QRcode and enter your dynamic PIN code

Select Get Corporate Account