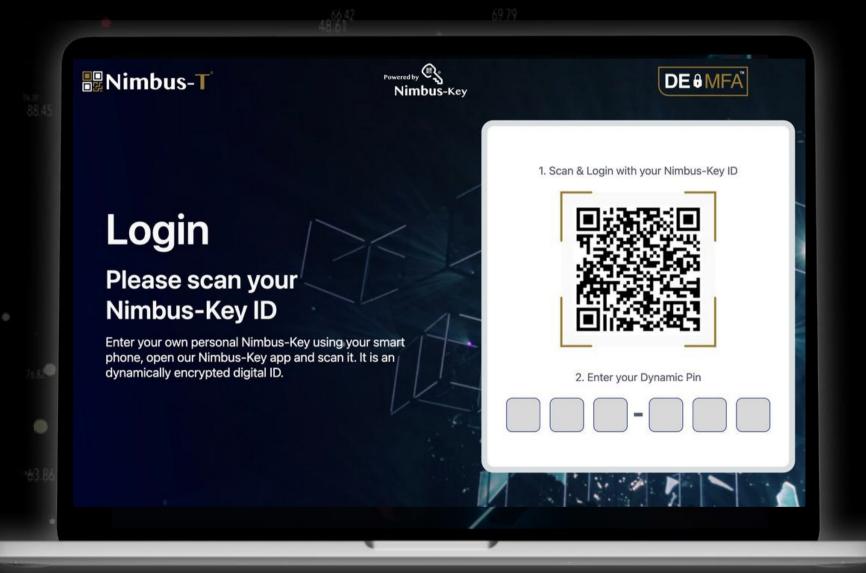

# Login to your Nimbus Account https://dashboard.nimbus-id.com

Scan your dynamic Nimbus-Key ID QRcode and enter your dynamic PIN code

# Login to your Nimbus Account https://dashboard.nimbus-id.com

Scan your dynamic Nimbus-Key ID QRcode and enter your dynamic PIN code

Select Get Corporate Account