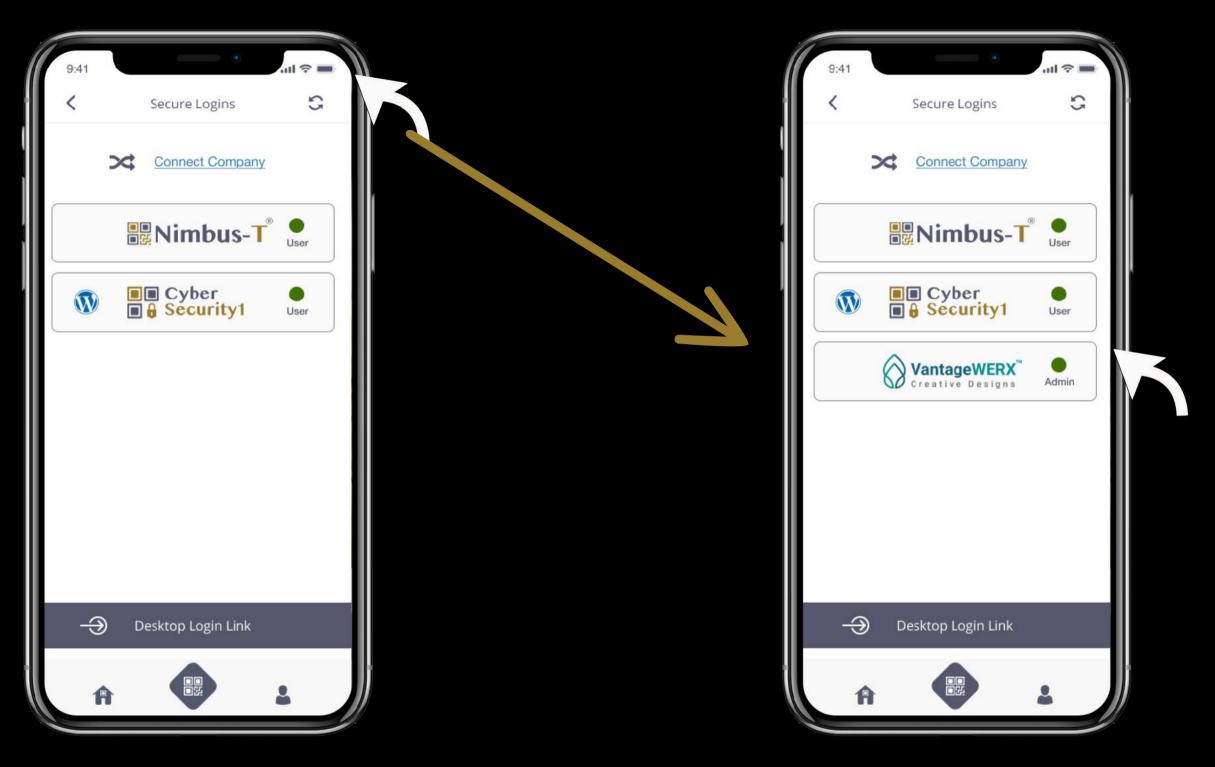

### 3. Accept:

Subscription Agreement

Complete Registration

- 3. Accept:
- Terms and Conditions & Privacy Policy
- Subscription Agreement
- Complete Registration

Click the refresh icon in the upper right corner

Now the button of the company you registered appears in My Nimbus Keys

Click the refresh icon in the upper right corner

Now the button of the company you registered appears in My Nimbus Keys

Congratulations!

Your New Company Nimbus-Key ID login credentials.

Your employees will love it!