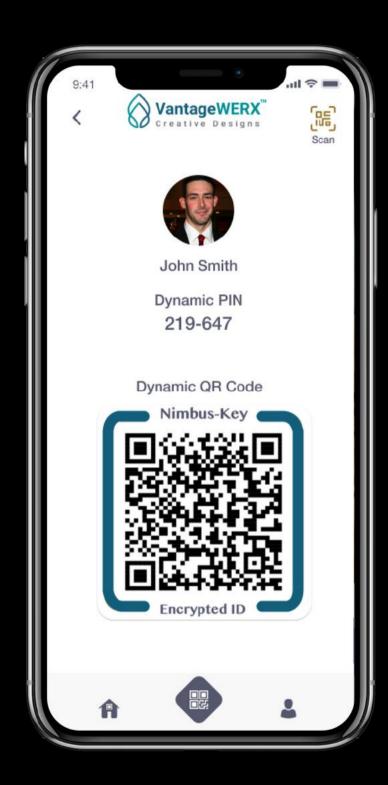

Dynamic PIN & Encrypted QRcode

### Login to your company account

https://dashboard.nimbus-id.com

Scan your dynamic Company Nimbus-Key ID QRcode and enter your dynamic PIN code