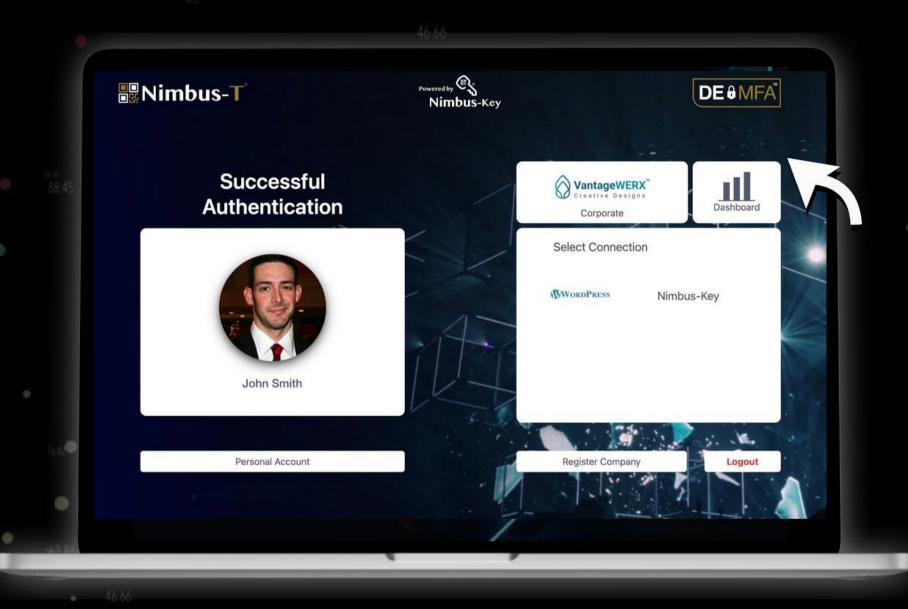

# Account Created Next Back-end SAML2 Connection

- 1. Review your personal Information.
  - 2. Corporate Dashboard.
- 3. Watch the SAML2 Enterprise Connection video.

# Account Created Next Back-end SAML2 Connection

- 1. Review your personal Information.
  - 2. Corporate Dashboard.
- 3. Watch the SAML2 Enterprise Connection video.

salesforce

We are excited to give you a more secure enterprise login to these services, and many more in the near future.